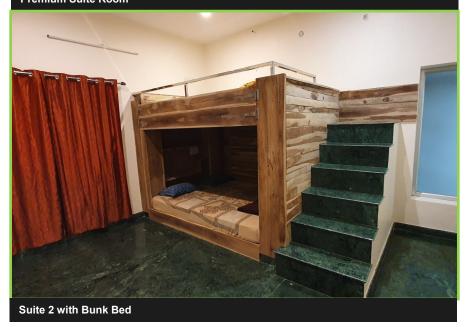

# Suite Room 2 Bunk Bed

- Best High End Suite Room
- Ideal for 2 + 2 Small Family
- Daikin Split A/C
- LED TV with Tatasky
- Mini Bar
- 5 Star Facility Toilet
- Outdoor Open Bar & Falls